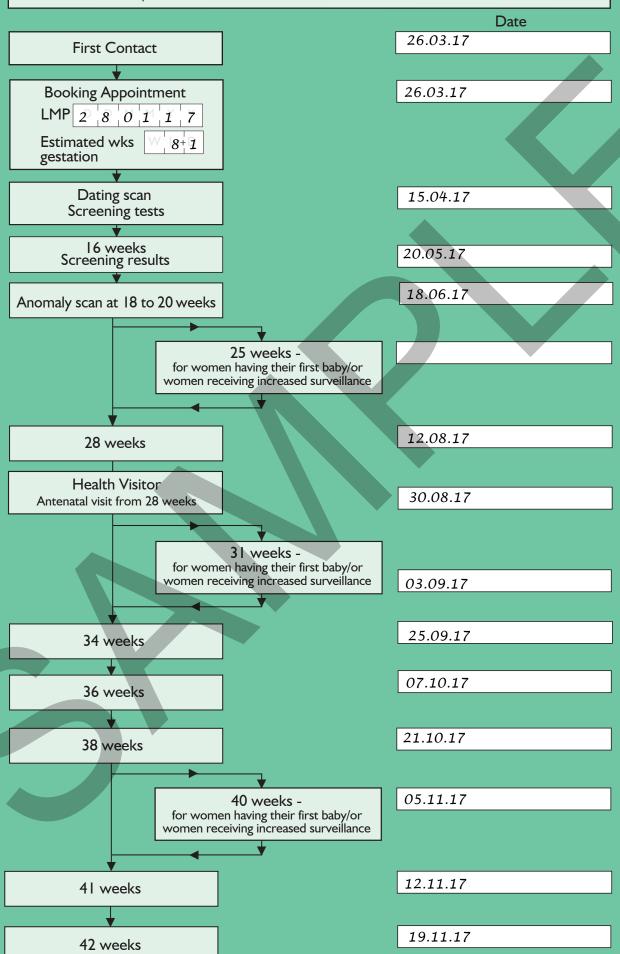

|                         |                |



### My Pregnancy Planner

During your pregnancy, you will be offered regular appointments with your healthcare team. They check that you and your baby are well and provide support and information about your pregnancy to help you make informed choices. How often these are, varies from woman to woman, and the frequency may need to be adjusted if your circumstances change. As a minimum, you should be offered appointments at the following weeks of your pregnancy. You can write the date of these appointments in the spaces provided. After each of your appointments, it is important you know when your next one is, where it will take place and who it is with.



### Prenatal Screening and Diagnosis



The first half of pregnancy is a time when various tests are offered to check for potential problems, by blood tests (pages 8-9) and ultrasound scans (pages 10-11). The tests listed here are the ones offered by the NHS. Further information is available in the leaflet, 'Screening tests for you and your baby' from your midwife or via <a href="www.gov.uk">www.gov.uk</a>. **Do not hesitate to ask what each test means.** The choice is yours and you should have all the relevant information to help you make up your mind, before the visit when the test(s) are done.

### **Blood Tests and Investigations**

**Mid-stream urine** - a sample of your urine is tested to look for asymptomatic bacteriuria (a bladder infection with no symptoms). Treating it with ant